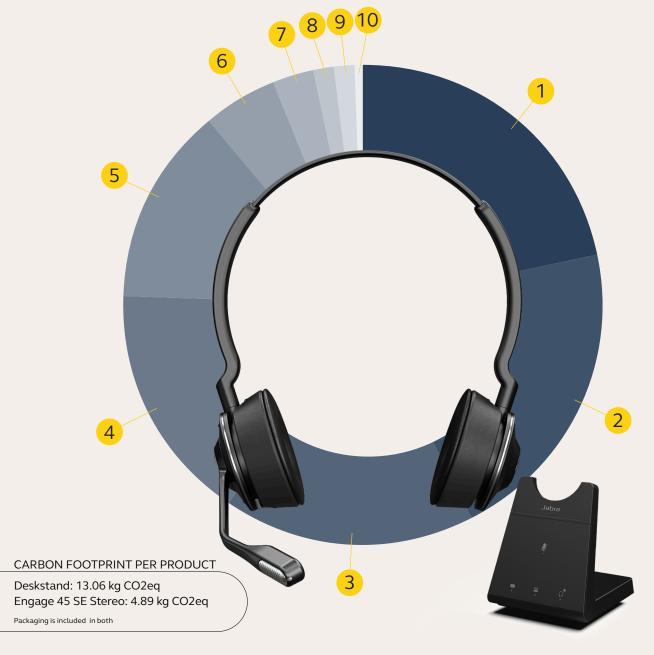

## ENGAGE 45 SE STEREO WITH DESKSTAND

| <b>3.69</b> kg CO2-eq | 21.94%                                                                                                          |
|-----------------------|-----------------------------------------------------------------------------------------------------------------|
| <b>3.49</b> kg CO2-eq | 20.71%                                                                                                          |
| <b>2.86</b> kg CO2-eq | 16.99%                                                                                                          |
| <b>2.70</b> kg CO2-eq | 16.01%                                                                                                          |
| <b>2.26</b> kg CO2-eq | 13.41%                                                                                                          |
| <b>0.86</b> kg CO2-eq | 5.08%                                                                                                           |
| <b>0.46</b> kg CO2-eq | 2.73%                                                                                                           |
| <b>0.24</b> kg CO2-eq | 1.42%                                                                                                           |
| <b>0.20</b> kg CO2-eq | 1.21%                                                                                                           |
| <b>0.09</b> kg CO2-eq | 0.51%                                                                                                           |
|                       | 3.49kg CO2-eq 2.86kg CO2-eq 2.70kg CO2-eq 2.26kg CO2-eq 0.86kg CO2-eq 0.46kg CO2-eq 0.24kg CO2-eq 0.20kg CO2-eq |

Third party verified by Bureau Veritas against ISO 14067-3, ISO 14065 & ISO 14066. Verified in April 2025 .